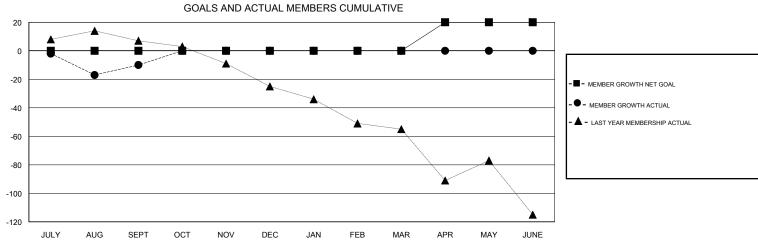

## District 201N3

Results as of: 09/30/2017

| DROPPED CLUBS: 2  DROPPED MEMBERS |         | 14 CLUBS OF 58 ADDED 1 OR MORE<br>NEW MEMBERS | GENDER DISTRIBUTION  MALE 771 (63.14%)  FEMALE 450 (36.86%)  Women Percentage Fiscal Year Goal: 37% |     |
|-----------------------------------|---------|-----------------------------------------------|-----------------------------------------------------------------------------------------------------|-----|
| DECEASED                          | 3       | CLICK HERE FOR CUMULATIVE  MEMBERSHIP DATA    | TOTAL FAMILY UNIT MEMBERS                                                                           | 215 |
| CLUB CANCELLED OTHER              | 0<br>41 |                                               | FAMILY MEMBERS PAYING HALF                                                                          | 109 |
| TOTAL                             | 44      |                                               |                                                                                                     |     |