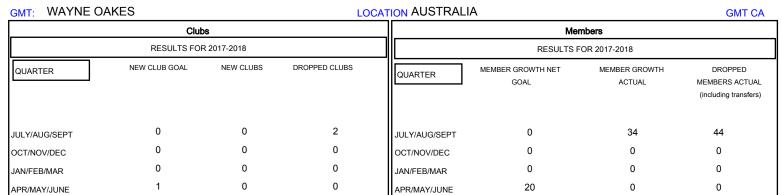

## District 201N3

Results as of: 09/30/2017

| DROPPED CLUBS: 2  DROPPED MEMBERS |         | 14 CLUBS OF 58 ADDED 1 OR MORE<br>NEW MEMBERS | GENDER DISTRIBUTION  MALE 771 (63.14%)  FEMALE 450 (36.86%)  Women Percentage Fiscal Year Goal: 37% |     |
|-----------------------------------|---------|-----------------------------------------------|-----------------------------------------------------------------------------------------------------|-----|
| DECEASED                          | 3       | CLICK HERE FOR CUMULATIVE  MEMBERSHIP DATA    | TOTAL FAMILY UNIT MEMBERS                                                                           | 215 |
| CLUB CANCELLED OTHER              | 0<br>41 |                                               | FAMILY MEMBERS PAYING HALF                                                                          | 109 |
| TOTAL                             | 44      |                                               |                                                                                                     |     |